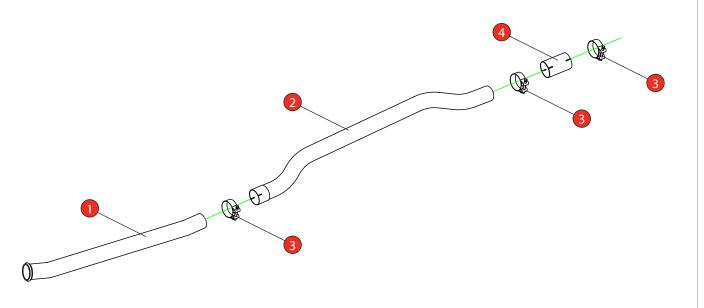

| NO.    | PART NO.   | DESCRIPTION                        | QTY        | CLASSIFICATION | Motorsport Use Only |
|--------|------------|------------------------------------|------------|----------------|---------------------|
| 1      | 810BM      | GPF Delete Pipe                    | 1          | HOMOLOGATED    | No                  |
| 2      | 811BM      | Centre Section                     | 1          | DATE           | 27/07/2023          |
| 2      |            |                                    |            | ISSUE          | 02                  |
| Fit Ki |            |                                    | AUTHORISED | S Shipley      |                     |
| 3      | Z016.10063 | 72mm H/D Clamp                     | 3          |                | 1 7                 |
| 4      | AD79       | Adaptor (USE TO FIT TO O.E SYSTEM) | 1          |                |                     |

## Cutting Instructions :

To make it easier to cut the exhaust we reccomend remoiving it from the car. Find the 3 pairs of indents and use the middle pair to mark out the cutting line. Cut along the line and de-bur the edges. Fit the Scorpion GPF delete and fit the original GPF-back or the Scorpion GPF-back system.