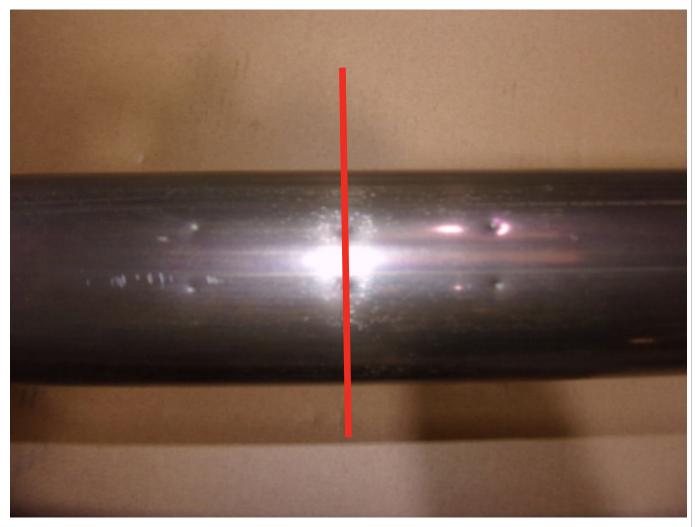

## Cutting Instructions :

To make it easier to cut the exhaust we reccomend remoiving it from the car. Find the 3 pairs of indents and use the middle pair to mark out the cutting line. Cut along the line and de-bur the edges. Fit the Scorpion GPF delete and fit the original GPF-back or the Scorpion GPF-back system.